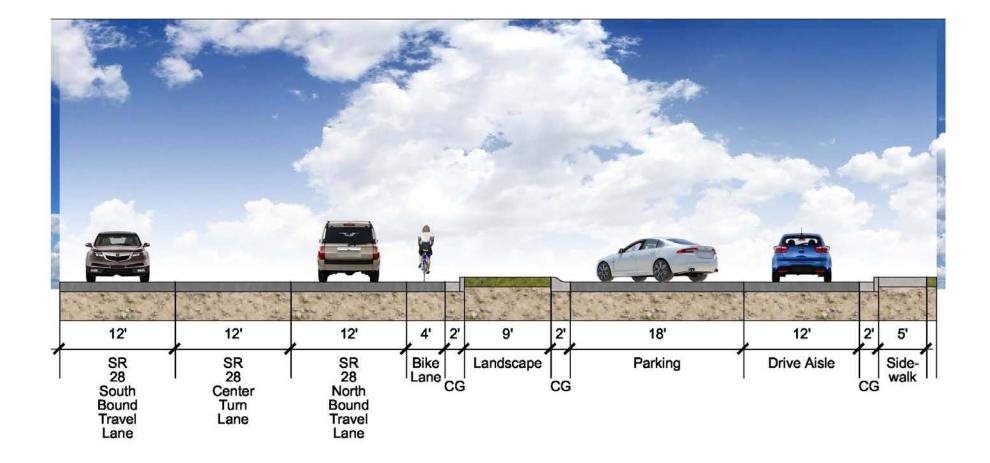

#### Option B

SR 28 Parallel Parking: +/- 1,400 LF (55-60 Spaces)

SR 28 One Way Parking Area: +/- 950 LF (35-40 Spaces)