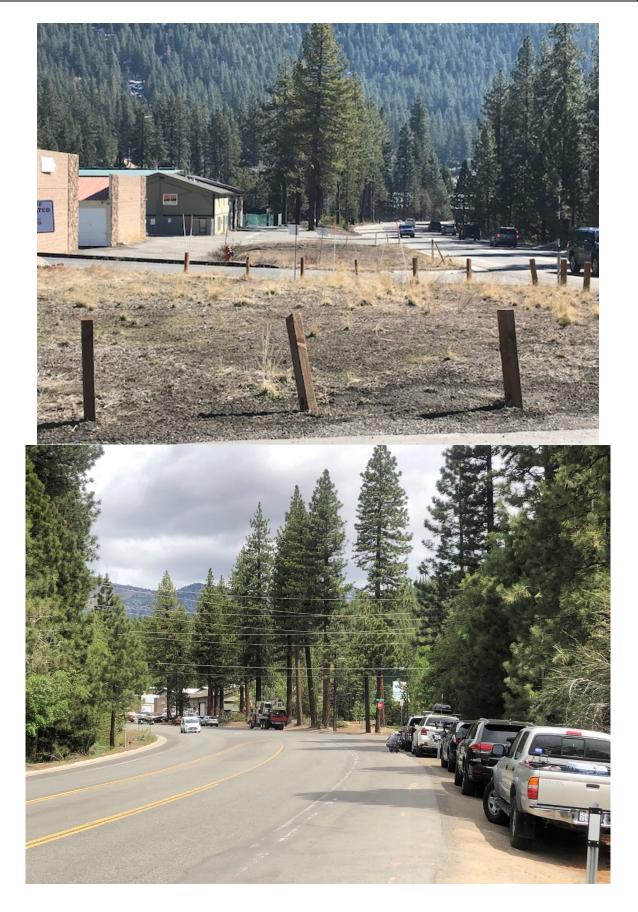

# Tahoe Transportation

# ADDENDUM #1 to

# **REQUEST FOR PROPOSALS**

## 2023-001

## Project Engineering & Environmental Services for State Route 28 North Parking, Sidewalk, and Water Quality Improvements

June 30, 2023

Tahoe Transportation District P.O. Box 499 Zephyr Cove, NV 89448 Please see location photos and additional Concept Design Drawings attached.

## Existing SR28 Corridor Parking Conditions



## New Recently Constructed Parking



### Proposed Parking Locations



#### State Route 28, Incline Village, NV





#### **Conceptional Parking Diagrams**

Option A



SR 28 Parallel Parking: +/- 1,400 LF (55-60 Spaces)

#### Option B



SR 28 Parallel Parking: +/- 1,400 LF (55-60 Spaces)



SR 28 One Way Parking Area: +/- 950 LF (35-40 Spaces)