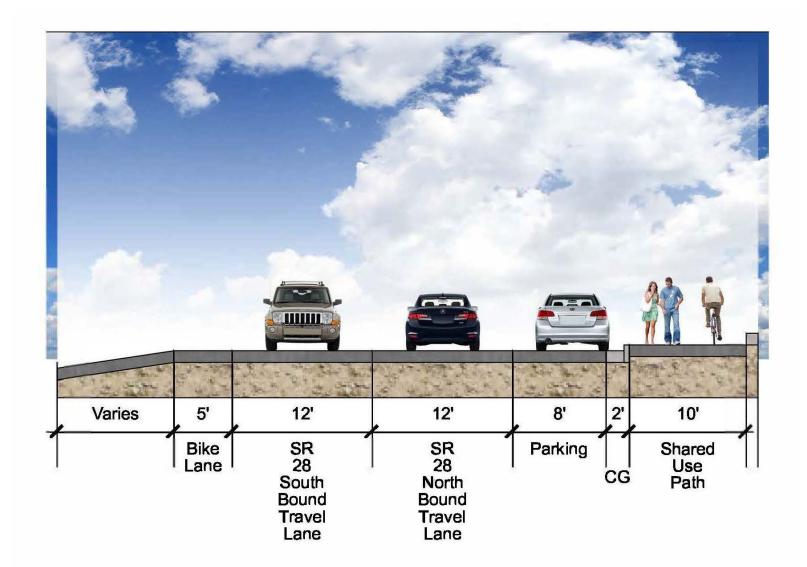

#### **Conceptional Parking Diagrams**

Option A

SR 28 Parallel Parking: +/- 1,400 LF (55-60 Spaces)