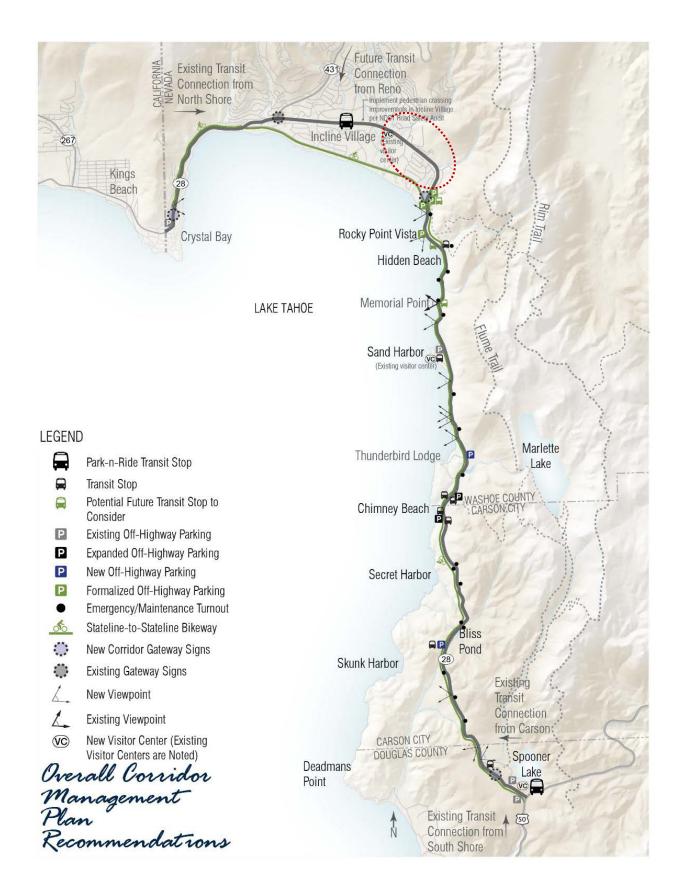

## Existing SR28 Corridor Parking Conditions

## New Recently Constructed Parking

### Proposed Parking Locations

#### State Route 28, Incline Village, NV