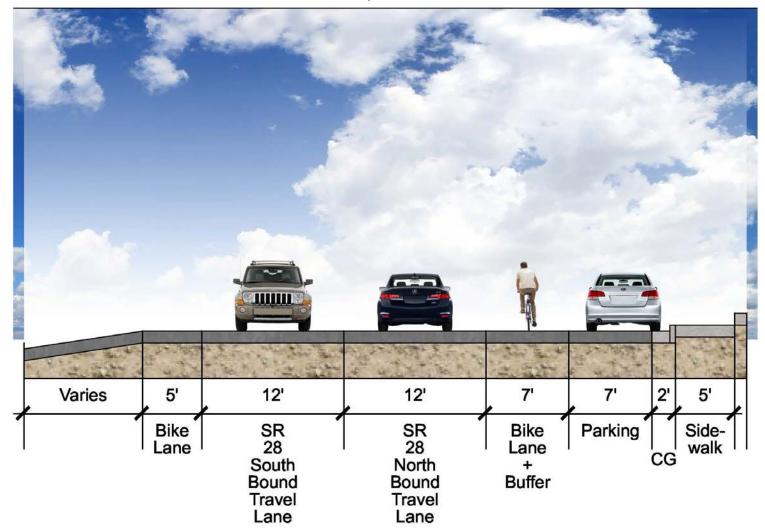

#### **Conceptional Parking Diagrams**

Option A

SR 28 Parallel Parking: +/- 1,400 LF (55-60 Spaces)