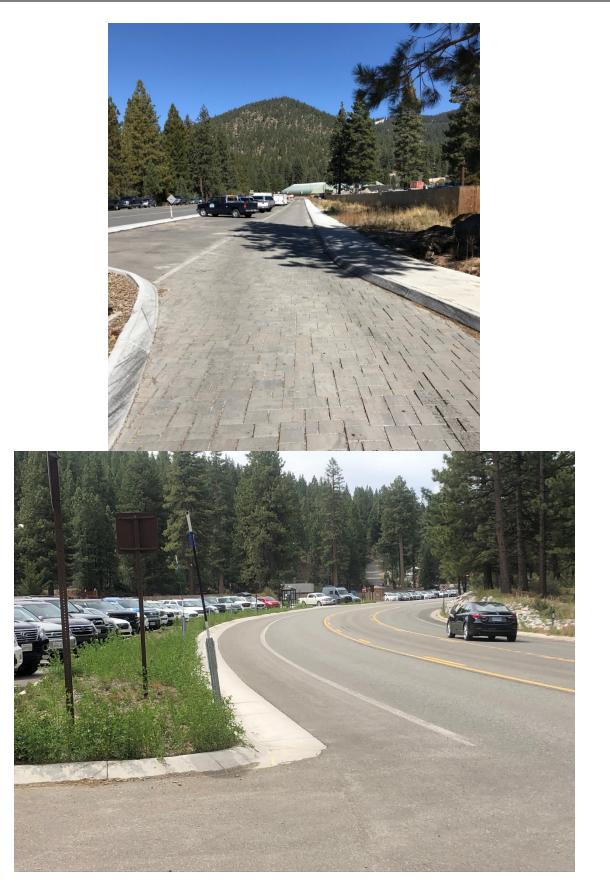

# Tahoe Transportation

# ADDENDUM #1 to

# **REQUEST FOR PROPOSALS**

## 2023-001

## Project Engineering & Environmental Services for State Route 28 North Parking, Sidewalk, and Water Quality Improvements

June 30, 2023

Tahoe Transportation District P.O. Box 499 Zephyr Cove, NV 89448 Please see location photos and additional Concept Design Drawings attached.

## Existing SR28 Corridor Parking Conditions



## New Recently Constructed Parking



### Proposed Parking Locations



#### State Route 28, Incline Village, NV





#### **Conceptional Parking Diagrams**

Option A



SR 28 Parallel Parking: +/- 1,400 LF (55-60 Spaces)

#### Option B



SR 28 Parallel Parking: +/- 1,400 LF (55-60 Spaces)



SR 28 One Way Parking Area: +/- 950 LF (35-40 Spaces)