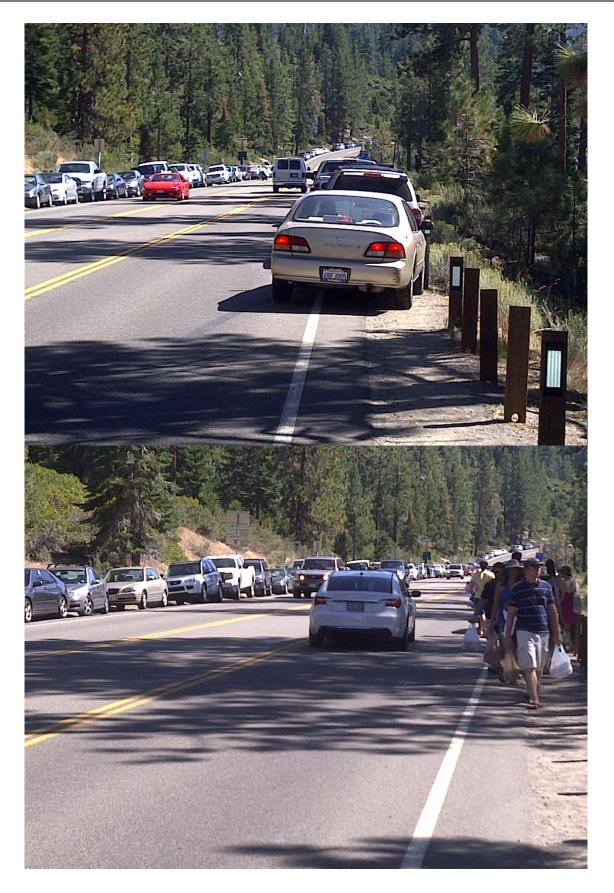

# Tahoe Transportation

# ADDENDUM #1 to

# **REQUEST FOR PROPOSALS**

## 2023-001

## Project Engineering & Environmental Services for State Route 28 North Parking, Sidewalk, and Water Quality Improvements

June 30, 2023

Tahoe Transportation District P.O. Box 499 Zephyr Cove, NV 89448 Please see location photos and additional Concept Design Drawings attached.

## Existing SR28 Corridor Parking Conditions



## New Recently Constructed Parking



### Proposed Parking Locations



#### State Route 28, Incline Village, NV





#### **Conceptional Parking Diagrams**

Option A



SR 28 Parallel Parking: +/- 1,400 LF (55-60 Spaces)

#### Option B



SR 28 Parallel Parking: +/- 1,400 LF (55-60 Spaces)



SR 28 One Way Parking Area: +/- 950 LF (35-40 Spaces)