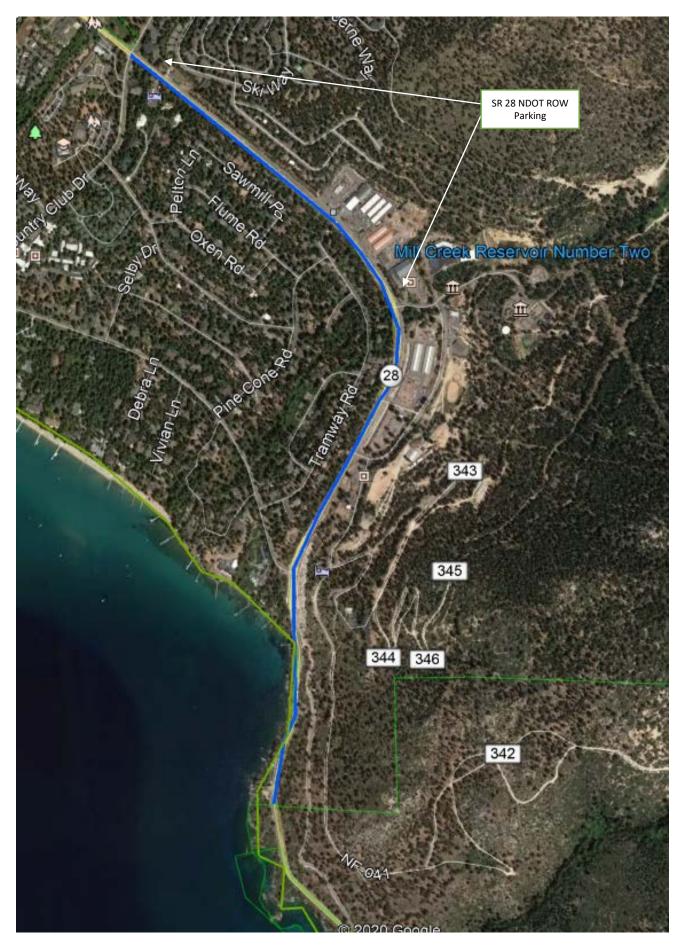

# Tahoe Transportation

# ADDENDUM #1 to

# **REQUEST FOR PROPOSALS**

## 2023-001

## Project Engineering & Environmental Services for State Route 28 North Parking, Sidewalk, and Water Quality Improvements

June 30, 2023

Tahoe Transportation District P.O. Box 499 Zephyr Cove, NV 89448 Please see location photos and additional Concept Design Drawings attached.

## Existing SR28 Corridor Parking Conditions



## New Recently Constructed Parking



### Proposed Parking Locations



#### State Route 28, Incline Village, NV





#### **Conceptional Parking Diagrams**

Option A



SR 28 Parallel Parking: +/- 1,400 LF (55-60 Spaces)

#### Option B



SR 28 Parallel Parking: +/- 1,400 LF (55-60 Spaces)



SR 28 One Way Parking Area: +/- 950 LF (35-40 Spaces)